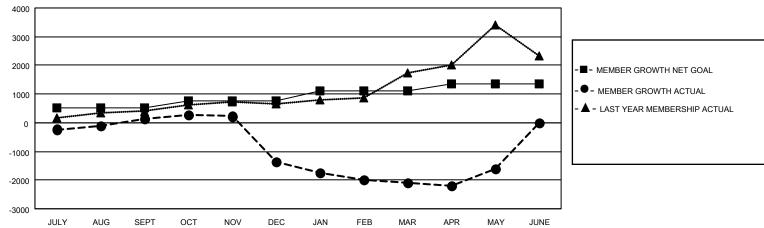

## GOALS AND ACTUAL MEMBERS CUMULATIVE

| DROPPED CLUBS: 58 |       | 380 CLUBS OF 833 ADDED 1 OR MORE<br>NEW MEMBERS | GENDER DISTRIBUTION               |                 |       |
|-------------------|-------|-------------------------------------------------|-----------------------------------|-----------------|-------|
|                   |       |                                                 | MALE                              | 16,803 (77.42%) |       |
|                   |       |                                                 | FEMALE                            | 4,902 (22.58%)  |       |
| DROPPED MEMBERS   |       |                                                 |                                   |                 |       |
| DECEASED          | 14    | CLICK HERE FOR CUMULATIVE                       | TOTAL FAMILY UNIT MEMBERS 6,3     |                 | 6,242 |
| CLUB CANCELLED    | 1,627 | MEMBERSHIP DATA                                 |                                   |                 |       |
| OTHER             | 3,524 |                                                 | FAMILY MEMBERS PAYING HALF 4 DUES |                 | 4,413 |
| TOTAL             | 5,165 |                                                 | 5023                              |                 |       |

## GMT MONTHLY MEMBERSHIP PROGRESS REPORT

le District 315

**LOCATION: REP OF BANGLADESH** 

Results as of: 5/31/2024

GMT CA 6 - S

|           | Multipl |
|-----------|---------|
| GMT: OPEN |         |

| Clubs                 |               |           | Members       |                       |                       |                         |                                                    |
|-----------------------|---------------|-----------|---------------|-----------------------|-----------------------|-------------------------|----------------------------------------------------|
| RESULTS FOR 2023-2024 |               |           |               | RESULTS FOR 2023-2024 |                       |                         |                                                    |
| QUARTER               | NEW CLUB GOAL | NEW CLUBS | DROPPED CLUBS | QUARTER MEMB          | ER GROWTH NET<br>GOAL | MEMBER GROWTH<br>ACTUAL | DROPPED<br>MEMBERS ACTUAL<br>(including transfers) |
| JULY/AUG/SEPT         | 33            | 20        | 2             | JULY/AUG/SEPT         | 514                   | 1,119                   | 744                                                |
| OCT/NOV/DEC           | 0             | 10        | 27            | OCT/NOV/DEC           | 245                   | 1,060                   | 2,248                                              |
| JAN/FEB/MAR           | 24            | 9         | 21            | JAN/FEB/MAR           | 348                   | 879                     | 1,429                                              |
| APR/MAY/JUNE          | 13            | 12        | 8             | APR/MAY/JUNE          | 243                   | 1,543                   | 738                                                |