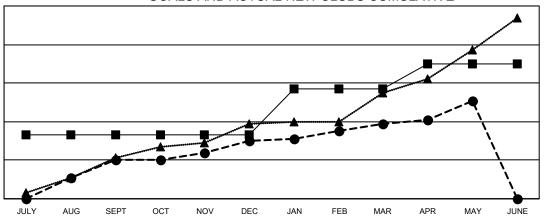

## GOALS AND ACTUAL NEW CLUBS CUMULATIVE

- CURRENT YEAR ACTUAL NEW CLUBS
- LAST YEAR ACTUAL NEW CLUBS

## GMT MONTHLY MEMBERSHIP PROGRESS REPORT

le District 315

**LOCATION: REP OF BANGLADESH** 

Results as of: 5/31/2024

GMT CA 6 - S

|           | Multipl |
|-----------|---------|
| GMT: OPEN |         |

| Clubs                 |               |           | Members       |                       |                       |                         |                                                    |
|-----------------------|---------------|-----------|---------------|-----------------------|-----------------------|-------------------------|----------------------------------------------------|
| RESULTS FOR 2023-2024 |               |           |               | RESULTS FOR 2023-2024 |                       |                         |                                                    |
| QUARTER               | NEW CLUB GOAL | NEW CLUBS | DROPPED CLUBS | QUARTER MEMB          | ER GROWTH NET<br>GOAL | MEMBER GROWTH<br>ACTUAL | DROPPED<br>MEMBERS ACTUAL<br>(including transfers) |
| JULY/AUG/SEPT         | 33            | 20        | 2             | JULY/AUG/SEPT         | 514                   | 1,119                   | 744                                                |
| OCT/NOV/DEC           | 0             | 10        | 27            | OCT/NOV/DEC           | 245                   | 1,060                   | 2,248                                              |
| JAN/FEB/MAR           | 24            | 9         | 21            | JAN/FEB/MAR           | 348                   | 879                     | 1,429                                              |
| APR/MAY/JUNE          | 13            | 12        | 8             | APR/MAY/JUNE          | 243                   | 1,543                   | 738                                                |